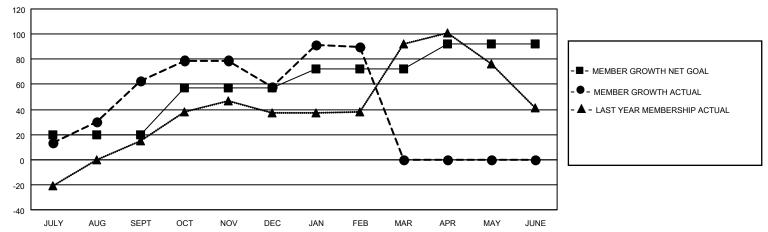

### GOALS AND ACTUAL MEMBERS CUMULATIVE

| DROPPED CLUBS: 0 |    | 18 CLUBS OF 33 ADDED 1 OR<br>MORE NEW MEMBERS | GENDER DISTRIBUTION           |              |  |
|------------------|----|-----------------------------------------------|-------------------------------|--------------|--|
|                  |    | MORE NEW MEMBERS                              | MALE                          | 608 (48.76%) |  |
|                  |    |                                               | FEMALE                        | 634 (50.84%) |  |
| DROPPED MEMBERS  |    |                                               | NON BINARY                    | 0 (0.00%)    |  |
| DECEASED         | 10 |                                               | PREFER NOT TO ANSWER          | 5 (0.40%)    |  |
| CLUB CANCELLED   | 0  | CLICK HERE FOR CUMULATIVE                     | TOTAL FAMILY UNIT MEMBERS 247 |              |  |
| OTHER            | 57 | MEMBERSHIP DATA                               |                               |              |  |
| TOTAL            | 67 |                                               | FAMILY MEMBERS PAYING HAI     | LF DUES 129  |  |
|                  |    |                                               |                               |              |  |